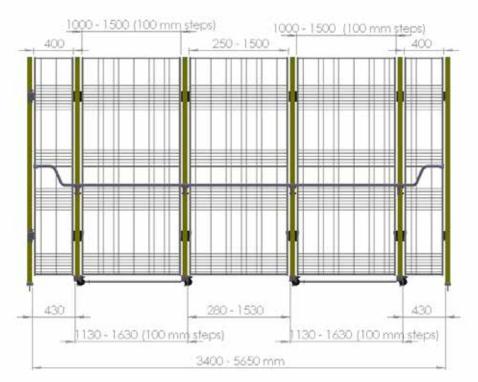

The door is designed for our  $50 \times 50$  mm posts. The carriages with the wheels add 50 mm to the height. Therefore, use a 2250 mm post to ensure the gap on the floor will remain at 100 mm, article no P31-225 (Graphite black RAL 9011). To achieve a height of 1400 mm use the 1350 mm high post and for 2000 mm the 1950 mm post, which are optionally available. This is important to allow aligning the door to the height of the connecting fence and retain the 100 mm gap to the floor. The width of the left and right outer end door panels is fixed to 400 mm and relates to the end pieces of the handle bar arrangement.

#### 2 type of door kits are available

D13-XXX249 - Detachable door, width of opening 1990-2490 mm

D13-XXX565 - Detachable door, width of opening 3400-5650 mm

Note. Posts and panels are not included in the door kits.