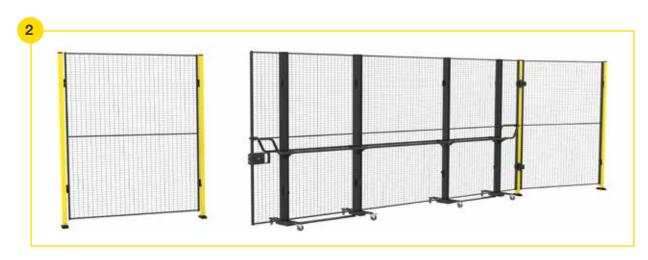

The door is designed for our  $50 \times 50$  mm posts. The carriages with the wheels add 50 mm to the height. Therefore, use a 2250 mm post to ensure the gap on the floor will remain at 100 mm, article no P31-225 (Graphite black RAL 9011). To achieve a height of 1400 mm use the 1350 mm high post and for 2000 mm the 1950 mm post, which are optionally available. This is important to allow aligning the door to the height of the connecting fence and retain the 100 mm gap to the floor. The width of the left and right outer end door panels is fixed to 400 mm and relates to the end pieces of the handle bar arrangement.

#### 2 type of door kits are available

D13-XXX249 - Detachable door, width of opening 1990-2490 mm

D13-XXX565 - Detachable door, width of opening 3400-5650 mm

Note. Posts and panels are not included in the door kits.