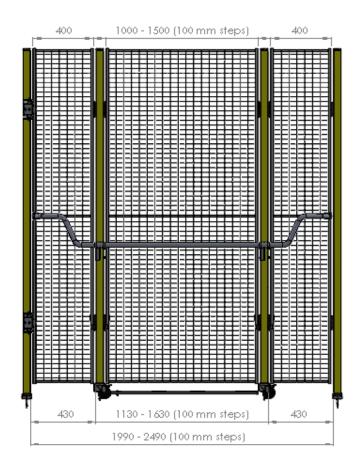

The door is designed for our  $50 \times 50$  mm posts. The carriages with the wheels add 50 mm to the height. Therefore, use a 2250 mm post to ensure the gap on the floor will remain at 100 mm, article no P31-225 (Graphite black RAL 9011). To achieve a height of 1400 mm use the 1350 mm high post and for 2000 mm the 1950 mm post, which are optionally available. This is important to allow aligning the door to the height of the connecting fence and retain the 100 mm gap to the floor. The width of the left and right outer end door panels is fixed to 400 mm and relates to the end pieces of the handle bar arrangement.

#### 2 type of door kits are available

D13-XXX249 - Detachable door, width of opening 1990-2490 mm

D13-XXX565 - Detachable door, width of opening 3400-5650 mm

Note. Posts and panels are not included in the door kits.