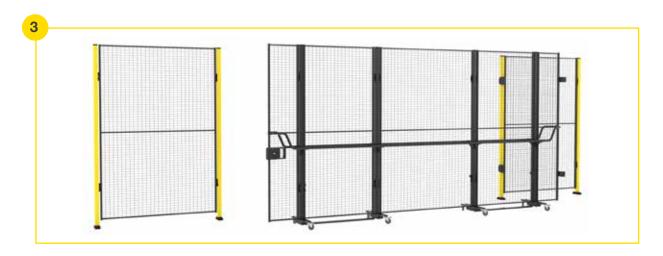

### X-Guard Detachable Hinge Door

The X-Guard detachable hinge door is a **mobile hinge door on wheels** and meant to be operated the same way as a normal hinge door. This door is a great option when space around the door is limited. If desired, just detach it and roll it aside. The rigid handlebar makes the door stable and easy to handle. Each support wheel has a parking brake.

When closed, the door is held in place by two slidein hinges. Once locked on the lock end, it cannot be removed from these hinges. However, to prevent

operators from manipulating the hinges, a non-contact safety switch may have to be installed to monitor the hinge side. On the lock end, you can chose any lock from the list of options for our standard hinge doors.

The door is designed for our  $50 \times 50$  mm posts. The carriages with the wheels add 50 mm to the height. Therefore, use a 2250 mm post to ensure the gap on the floor will remain at 100 mm, article no P31-225 (Graphite black RAL 9011). To achieve a height of 1400 mm use the 1350 mm high post and for 2000 mm the 1950 mm post, which are optionally available. This is important to allow aligning the door to the height of the connecting fence and retain the 100 mm gap to the floor. The width of the left and right outer end door panels is fixed to 400 mm and relates to the end pieces of the handle bar arrangement.