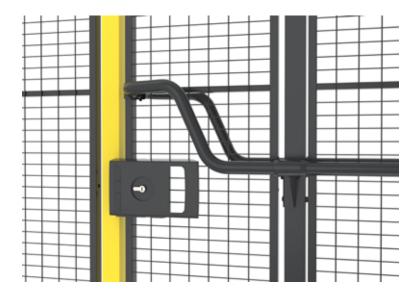

### X-Guard Detachable Hinge Door

The X-Guard detachable hinge door is a **mobile hinge door on wheels** and meant to be operated the same way as a normal hinge door. This door is a great option when space around the door is limited. If desired, just detach it and roll it aside. The rigid handlebar makes the door stable and easy to handle. Each support wheel has a parking brake.

When closed, the door is held in place by two slidein hinges. Once locked on the lock end, it cannot be removed from these hinges. However, to prevent

operators from manipulating the hinges, a non-contact safety switch may have to be installed to monitor the hinge side. On the lock end, you can chose any lock from the list of options for our standard hinge doors.