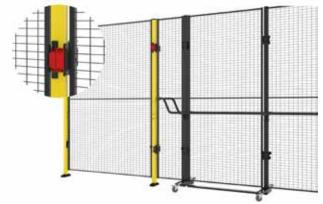

When closed, the door is held in place by two slidein hinges. Once locked on the lock end, it cannot be removed from these hinges. However, to prevent

operators from manipulating the hinges, a non-contact safety switch may have to be installed to monitor the hinge side. On the lock end, you can chose any lock from the list of options for our standard hinge doors.