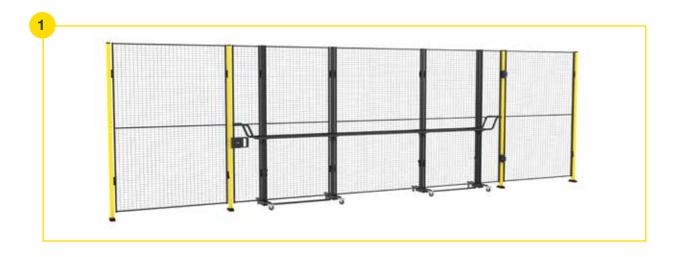

### X-Guard Detachable Hinge Door

The X-Guard detachable hinge door is a **mobile hinge door on wheels** and meant to be operated the same way as a normal hinge door. This door is a great option when space around the door is limited. If desired, just detach it and roll it aside. The rigid handlebar makes the door stable and easy to handle. Each support wheel has a parking brake.

The door is designed for our  $50 \times 50$  mm posts. The carriages with the wheels add 50 mm to the height. Therefore, use a 2250 mm post to ensure the gap on the floor will remain at 100 mm, article no P31-225 (Graphite black RAL 9011). To achieve a height of 1400 mm use the 1350 mm high post and for 2000 mm the 1950 mm post, which are optionally available. This is important to allow aligning the door to the height of the connecting fence and retain the 100 mm gap to the floor. The width of the left and right outer end door panels is fixed to 400 mm and relates to the end pieces of the handle bar arrangement.