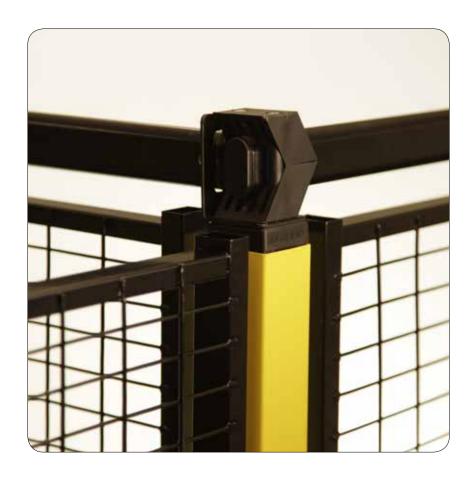

The top frame make sure you get a stable door construction on your machine guarding and the width of the top frame can be adjusted during assembly. To be able to put two doors in a corner you will need this bracket.