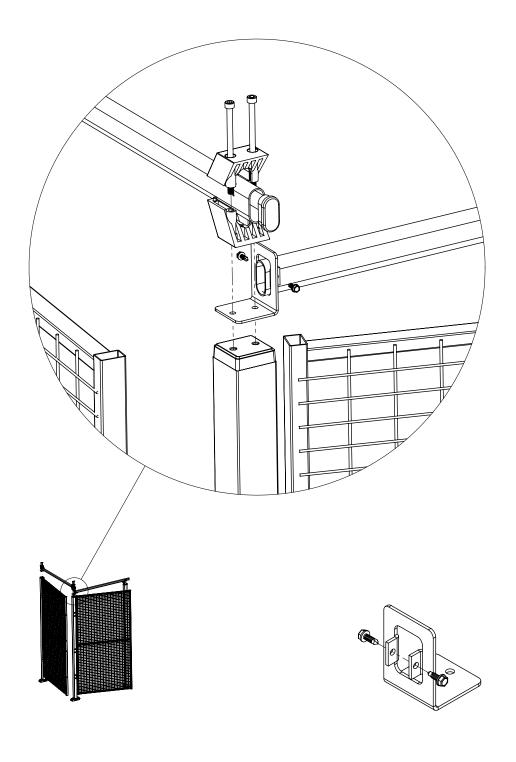

The top frame make sure you get a stable door construction on your machine guarding and the width of the top frame can be adjusted during assembly. To be able to put two doors in a corner you will need this bracket.