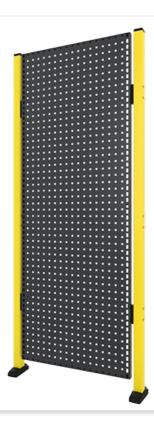

## Tool panel

X-Guard's Tool Panel enables you to keep all your tools and accessories needed to manage your machinery close at hand.

The panel comes in heights of 1900 and 2200 mm and is 700 mm in width. The standard colour is RAL 9011. A host of accessories are available for hanging up tools. Please download **X-Guard Tool panel Product information** for information about accessories

## Models

| ARTICLES / DESCRIPTION | HEIGHT X WIDTH (MM) | COLOR          |
|------------------------|---------------------|----------------|
| X3-242-7               | 1900x700            | Graphite Black |

**X3-244-7** 2200x700 Graphite Black