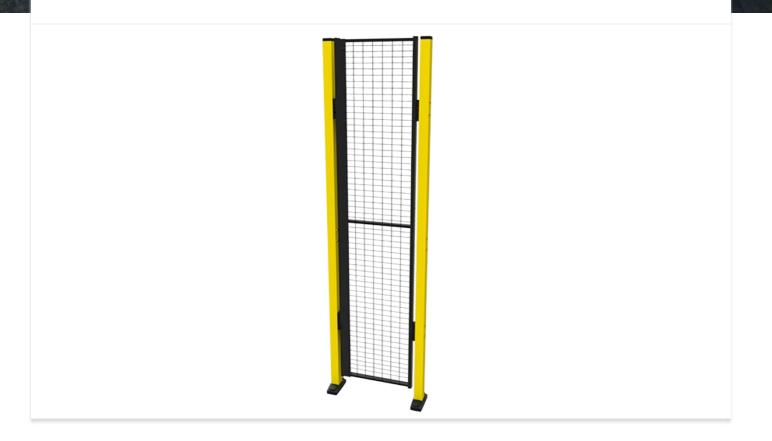

Panels may need to be cut to precise heights and widths in some environments. The X-Guard cutting pack can be used to help you cut panels and is available in both vertical and horizontal versions.

The vertical comes in four heights; 750, 1300, 1900 and 2200 mm. The horizontal only comes in 1500 mm but is compatible with all widths and is available with or without attachments to allow unrestricted positioning. The standard cutting pack colour is black (RAL 9011) but customised colours are available upon request.

A rubber strip can be fitted to provide a soft and neat edge where mesh panels have been cut.

Vertical 8 articles

| ARTICLES / DESCRIPTION |                                        | MAX WIDTH (MM) | HEIGHT (MM) | COLOR          |
|------------------------|----------------------------------------|----------------|-------------|----------------|
|                        | KVC-3-075<br>Vertical, X-Guard Classic |                | 750         | Graphite Black |
|                        | KVL-3-130<br>Vertical, X-Guard Lite    |                | 1300        | Graphite Black |
|                        | KVC-3-130<br>Vertical, X-Guard Classic |                | 1300        | Graphite Black |
|                        | KVL-3-190<br>Vertical, X-Guard Lite    |                | 1900        | Graphite Black |
|                        | KVC-3-190<br>Vertical, X-Guard Classic |                | 1900        | Graphite Black |
|                        | KVL-3-220<br>Vertical, X-Guard Lite    |                | 2200        | Graphite Black |
|                        | KVC-3-220<br>Vertical, X-Guard Classic |                | 2200        | Graphite Black |
|                        | KVC-3-240<br>Vertical, X-Guard Classic |                | 2400        | Graphite Black |