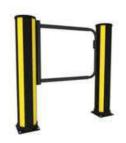

#### Gate 1 articles

| ARTICLES / DESCRIPTION | HEIGHT (MM) | CC (MM) | COLOR |
|------------------------|-------------|---------|-------|
| GCP8-069-0121          |             |         |       |

#### Pedestrian gate

Universally handed, self closing and width adjustable from 690mm to 1210 mm.

1 articles