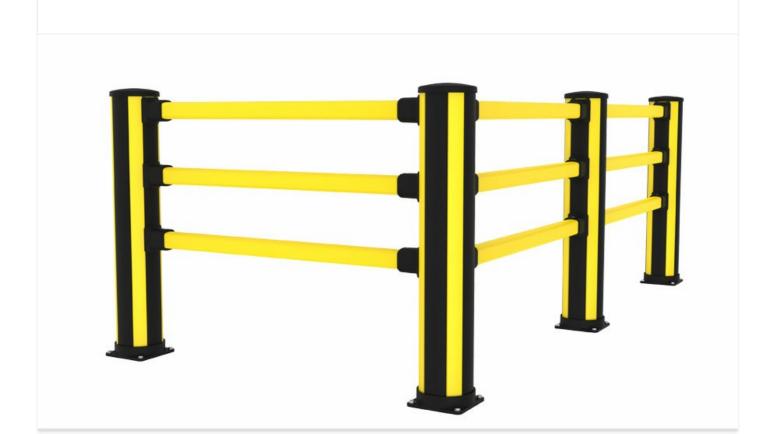

X-Protect is a unique approach to safety barriers. Unrivalled modularity, using only a few system components and damping that is built in to create a barrier system that changes with your work place. X-Protect allows rapid transformation, repair or replacement of existing barriers and bespoke configurations are limitless.

### Posts 6 articles

| ARTICLES / DESCRIPTION |                                    | HEIGHT (MM) | CC (MM) | COLOR                         |
|------------------------|------------------------------------|-------------|---------|-------------------------------|
| •                      | BCC1-116-00P3<br>Pedestrian corner | 1160        |         | Zinc Yellow                   |
| #                      | BCC0-116-00P3<br>Pedestrian corner | 1160        |         | Zinc Yellow<br>Graphite Black |
| •                      | BCM1-116-00P3<br>Pedestrian mid    | 1160        |         | Zinc Yellow                   |
| #                      | BCM0-116-00P3<br>Pedestrian mid    | 1160        |         | Zinc Yellow<br>Graphite Black |
| ŀ                      | BCE1-116-00P3<br>Pedestrian end    | 1160        |         | Zinc Yellow                   |
| <u>F</u>               | BCE0-116-00P3<br>Pedestrian end    | 1160        |         | Zinc Yellow<br>Graphite Black |

## Hand rails 5 articles

| ARTICLES / DESCRI | PTION                                                             | HEIGHT (MM) | CC (MM) | COLOR       |
|-------------------|-------------------------------------------------------------------|-------------|---------|-------------|
|                   | RCP1-177-0200 Hand rail extrusion                                 |             | 2000    | Zinc Yellow |
|                   | RCP1-127-0150<br>Hand rail extrusion, C-C=1500mm, RAL 1018 yellow |             | 1500    | Zinc Yellow |