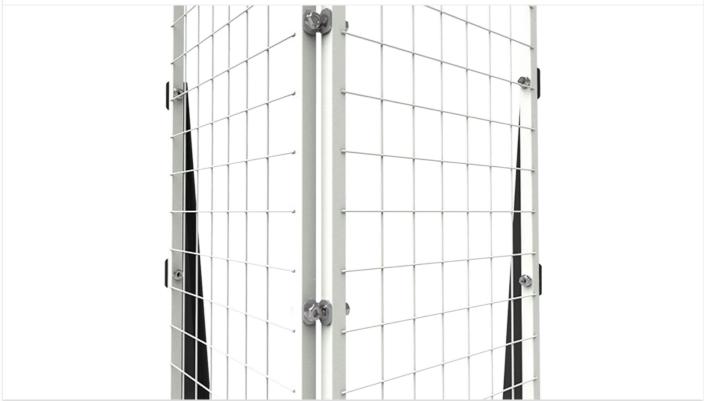

# Models

| ARTICLES / DESCRIPTION | OTHER |
|------------------------|-------|
| 95001                  | 3 pcs |

## Related products



#### **ACCESSORIES**

## **Cutting package**

The cutting packing allows panels to be cut to required dimensions. Both vertical and horizontal versions of the cutting pack are available. The vertical cutting pack is available in two heights, 1...

4 articles



#### **ACCESSORIES**

### Adjustable infill

Adjustable infill is available in three heights and two widths with adjusting possibilities from 14-115 and 14-315 mm width. Available in Papyrus White (RAL 9018).

8 articles



#### **ACCESSORIES**

#### Hinge 0-90°

Hinges makes it possible to angle the panels up to 90°. (2 pieces)

1 articles