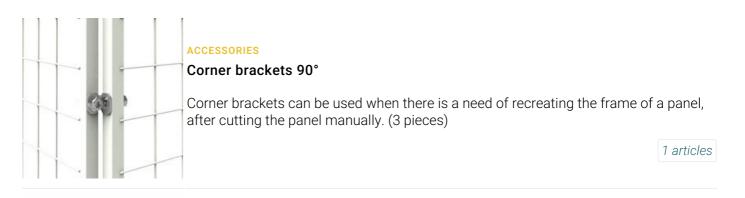

### ACCESSORIES

#### Hinge 0-90°

Hinges makes it possible to angle the panels up to 90°. (2 pieces)

1 articles