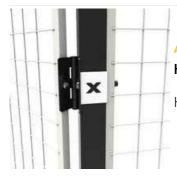

### ACCESSORIES

#### Hinge 0-90°

Hinges makes it possible to angle the panels up to 90°. (2 pieces)

1 articles