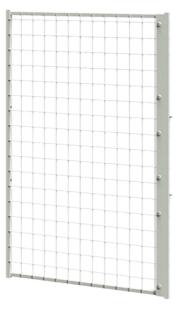

## Cutting package

Est 1990

The cutting packing allows panels to be cut to required dimensions. Both vertical and horizontal versions of the cutting pack are available.

The vertical cutting pack is available in two heights, 1100 and 2200 mm. The horizontal version is available in 1500 mm width. Available in light grey, RAL 9018.

## Models

| ARTICLES / DESCRIPTION  | HEIGHT (MM) |
|-------------------------|-------------|
| KVX-4-075<br>Vertically | 750         |
| KVX-4-110<br>Vertically | 1100        |
| KHX-4-150<br>Horizontal | 1500        |
| KVX-4-220<br>Vertically | 2200        |