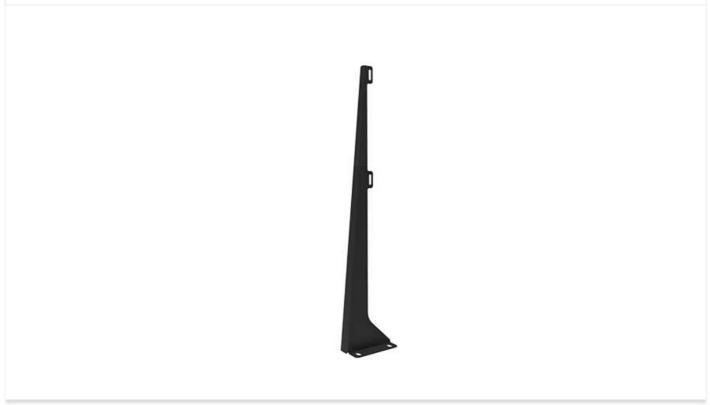

## Models

| ARTICLES / DESCRIPTION | HEIGHT (MM) | GAP TO FLOOR (MM) |  |
|------------------------|-------------|-------------------|--|
| P3101-82               | 825         | 100               |  |