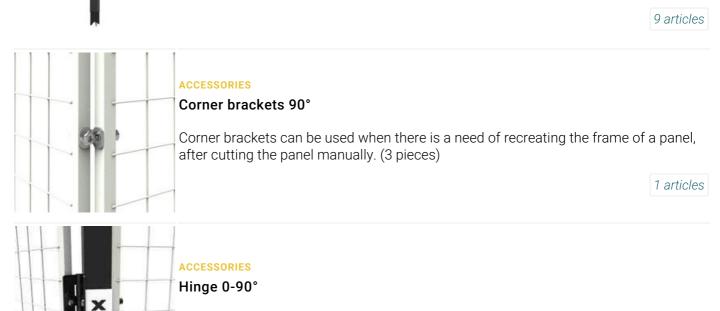

ncluding the foot, and are painted in RAL 9011 (black) for a sleek and uniform appearance. To cater to various needs and enhance their functionality, extensions are available for these posts in heights of 750 mm, 1100 mm, and 2200 mm, allowing for versatile application and customization according to specific requirements.

## Models

## 70x70 1 articles

| ARTICLES / DESCRIPTION                 | HEIGHT (MM) | COLOR |
|----------------------------------------|-------------|-------|
| P3301-230<br>70x70 incl. floor support | 2300        |       |

## 50x50 1 articles



# Related products



Extensions designed to lengthen both the 70x70 and 50x50 posts are available in three heights: 750 mm, 1100 mm, and 2200 mm. These extensions, available in RAL 9011 (black), provide a versatile sol...



Hinges makes it possible to angle the panels up to 90°. (2 pieces)

1 articles



#### PANELS

### Mesh panels

The panels are available in three heights and in six widths. Using feet, posts and extenders you can tailor your industry or storage panels to suit your needs. The standard panel colour is RAL 901...

18 articles