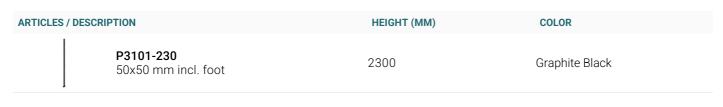

The 50x50 mm and 70x70 mm posts are both available with a height of 2300 mm and feature a gap to the floor of 100 mm, including the foot, and are painted in RAL 9011 (black) for a sleek and uniform appearance. To cater to various needs and enhance their functionality, extensions are available for these posts in heights of 750 mm, 1100 mm, and 2200 mm, allowing for versatile application and customization according to specific requirements.

## Models

## 70x70 1 articles

| ARTICLES / DESCRIPTION                 | HEIGHT (MM) | COLOR |
|----------------------------------------|-------------|-------|
| P3301-230<br>70x70 incl. floor support | 2300        |       |

## 50x50 1 articles



# Related products



Extensions designed to lengthen both the 70x70 and 50x50 posts are available in three heights: 750 mm, 1100 mm, and 2200 mm. These extensions, available in RAL 9011 (black), provide a versatile sol...



Hinges makes it possible to angle the panels up to 90°. (2 pieces)

1 articles



#### PANELS

### Mesh panels

The panels are available in three heights and in six widths. Using feet, posts and extenders you can tailor your industry or storage panels to suit your needs. The standard panel colour is RAL 901...

18 articles