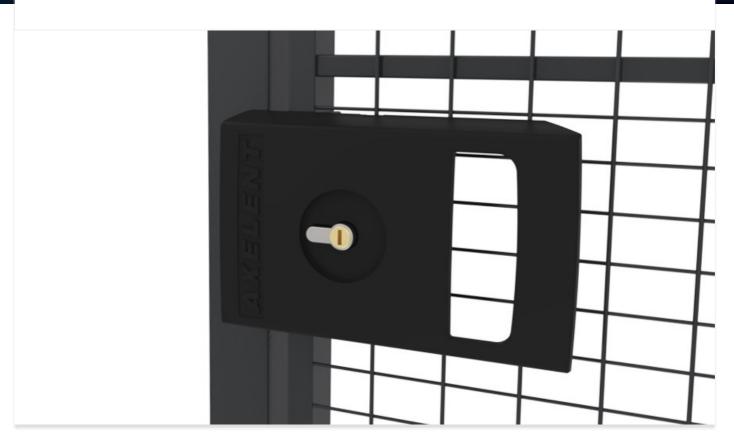

The lock is a unique design that requires no additional lock housing, just add a standard cylinder such as Euro. The lock is robust with a cover in metal to withstand tough conditions, and is tested and approved according to SS-EN 12209:2016. X-It fits for both hinge or sliding doors.

The lock can also be combined with a mechanical panic / emergency unit. The product is patent pending.