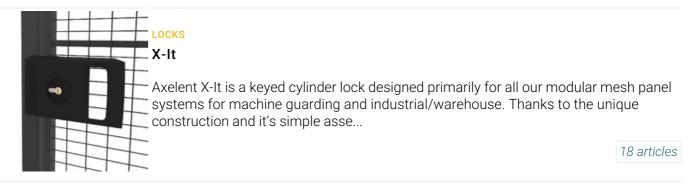

l Classic 50x50 |
|                        | <b>DP42-XXX290A</b><br>Double sliding doors with upper frame - centre loc | 2870              | 2500               | Plastic<br>Sheet meta | I Premium 70x70 |
|                        | <b>DP42-XXX590A</b><br>Double sliding doors with upper frame - centre loc | 5870<br>ck        | 2500               | Plastic<br>Sheet meta | I Premium 70x70 |

### Related products



#### LOCKS Snap lock

With this snap lock, suitable for X-Store 2.0 door packages, the door closes with a simple push and is kept closed by the built-in catch.

3 articles



#### LOCKS

#### Padlock brackets

Padlock brackets is our most simple lock system, suitable for X-Store 2.0 door packages. A normal hinge lock secure the area from being entered by unauthorized.

3 articles