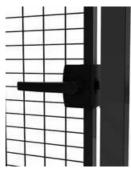

#### LOCKS Snap lock

With this snap lock, suitable for X-Store 2.0 door packages, the door closes with a simple push and is kept closed by the built-in catch.

3 articles