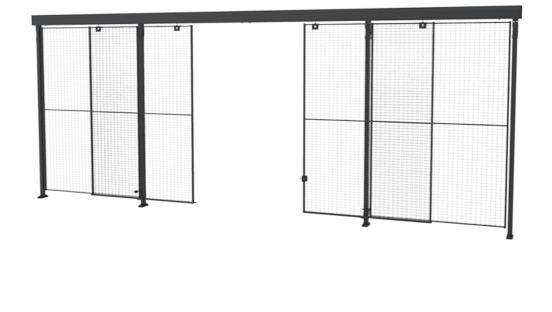

# Sliding door with centre

Est 1990

Double sliding doors are a perfect solution where space is limited and when a door in the middle is required. Each half of the door slides away from the other.

(Posts, handles and panels are not included in the door package. Opening dimensions may be limited depending on the type of lock chosen.)

## Models

| ARTICLES / DESCRIPTION |                                                                           | MAX WIDTH<br>(MM) | MAX HEIGHT<br>(MM) | PANEL                 | FITS POSTS      |
|------------------------|---------------------------------------------------------------------------|-------------------|--------------------|-----------------------|-----------------|
|                        | <b>D22-XXX290</b><br>Sliding door with centre lock                        |                   |                    | Mesh                  | Classic 50x50   |
|                        | D22-XXX590                                                                |                   |                    | Mesh                  | Classic 50x50   |
|                        | D42-XXX290                                                                |                   |                    | Mesh                  | Premium 70x70   |
|                        | D42-XXX590                                                                |                   |                    | Mesh                  | Premium 70x70   |
|                        | <b>DP22-XXX290A</b><br>Double sliding doors with upper frame - centre loc | 2820 xk           | 2500               | Plastic<br>Sheet meta | l Classic 50x50 |
|                        | <b>DP22-XXX590A</b><br>Double sliding doors with upper frame - centre loc | 5820              | 2500               | Plastic<br>Sheet meta | l Classic 50x50 |
|                        | <b>DP42-XXX290A</b><br>Double sliding doors with upper frame - centre loc | 2870              | 2500               | Plastic<br>Sheet meta | I Premium 70x70 |
|                        | <b>DP42-XXX590A</b><br>Double sliding doors with upper frame - centre loc | 5870<br>ck        | 2500               | Plastic<br>Sheet meta | I Premium 70x70 |